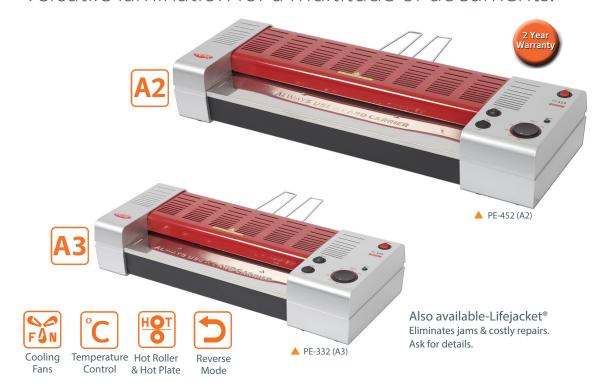

# **DESKTOP POUCH LAMINATING SYSTEMS**

Peak Educator is reliable, efficient and provides versatile lamination for a multitude of documents.

### **IDEAL WHEN LAMINATING**

Name cards

**KEY FEATURES** 

Up to 690mm a minute
Variable temperature control
Anti-jam reverse mode
Pouches up to 360 micron

Internal cooling fanReady light indicators

GREAT FOR USE INEducation- schools, colleges, nurseriesUniversity print rooms

## Design & Performance

A versatile, reliable laminator for consistent high quality lamination. Jam-free laminating for all types of documents including cut-up pieces.

Provides effortless lamination from ID size up to A2.

Suitable for a multitude of document types from newspaper to thin card. Designed for frequent, everyday use.

Available in A3 and A2 models.

#### **Features**

- Laminates from ID up to A2
- Hot roller technology
- Variable temperature control
- Laminates both hot and cold
- Anti-jam reverse mode
- Bubble free photo lamination
- Always use a card carrier or Lifejacket®

| PE-332 (A3)     | PE-452 (A2)                                                     |
|-----------------|-----------------------------------------------------------------|
| 560             | 690                                                             |
| 320             | 450                                                             |
| 360             | 360                                                             |
| 5               | 5                                                               |
| 100-160         | 100-160                                                         |
| 220/240 (50-60) | 220/240 (50-60)                                                 |
| 700             | 940                                                             |
| 500x200x110     | 630x200x110                                                     |
| 8               | 10                                                              |
| 2 years         | 2 years                                                         |
| 4               | 4                                                               |
|                 | 560 320 360 5 100-160 220/240 (50-60) 700 500x200x110 8 2 years |