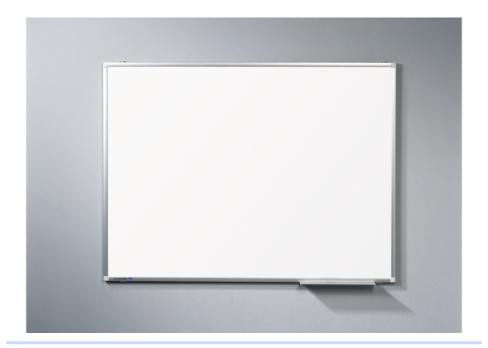

### **PREMIUM PLUS whiteboard**

#### 120 x 200 cm

- Suitable for writing on with dry wipe board markers
- aluminium frame with offwhite plastic corner caps
- Can be mounted either horizontally or vertically
- 30 cm marker tray
- Easy wall mounting with concealed slot system
- Comes complete with mounting set, marker tray and board marker

# **DATASHEET**

| Surface (material/color) | Enamel / White                       |
|--------------------------|--------------------------------------|
| Frame (material/color)   | Aluminium / Grey aluminium (RAL9007) |
| Corner (material/color)  | Plastic / Off-white                  |
| Magnetic                 | Yes                                  |
| Product dimensions       | W: 2000 x H: 1200 x D: 11 ( mm )     |
| Weight / m2              | 13.00 kg                             |
| Mounting type            | Concealed wall mount slot system     |
| Included accessories     | Aluminium marker tray, Board marker  |
| Product warranty         | 2 years                              |
| Surface warranty         | 25 years                             |