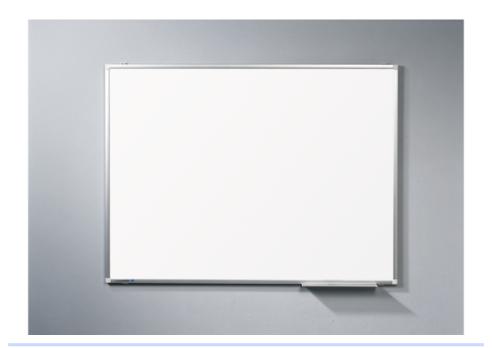

### **PREMIUM PLUS whiteboard**

#### 120 x 150 cm

- Suitable for writing on with dry wipe board markers
- aluminium frame with offwhite plastic corner caps
- Can be mounted either horizontally or vertically
- 30 cm marker tray
- Easy wall mounting with concealed slot system
- Comes complete with mounting set, marker tray and board marker