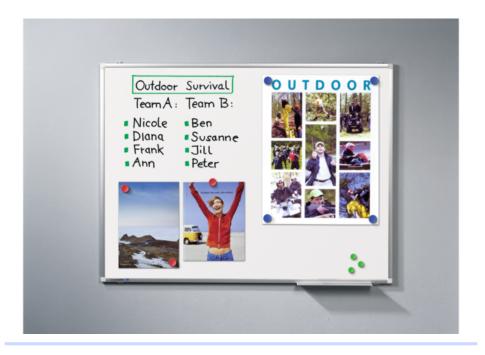

### **PREMIUM PLUS whiteboard**

#### 120 x 150 cm

- Suitable for writing on with dry wipe board markers
- aluminium frame with offwhite plastic corner caps
- Can be mounted either horizontally or vertically
- 30 cm marker tray
- Easy wall mounting with concealed slot system
- Comes complete with mounting set, marker tray and board marker