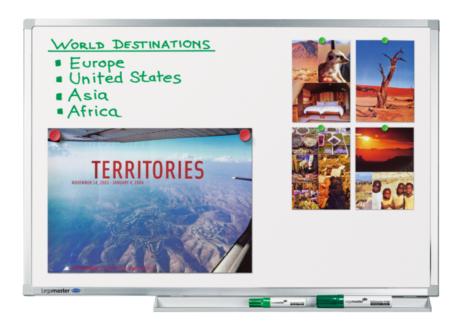

## **DATASHEET**

- High quality, scratch resistant enamel surface
- Particularly well suited for long term use
- Can be mounted either horizontally or vertically
- Easy wall mounting with concealed slot system
- Write on / dry wipe surface is guaranteed for 25 years when used in combination with Legamaster accessories

### **PROFESSIONAL** whiteboard

#### 100 x 150 cm

- Suitable for writing on with dry wipe board markers
- Aluminium frame with light grey plastic corner caps
- Length of marker tray = board height
- Comes complete with mounting set, marker tray and board marker