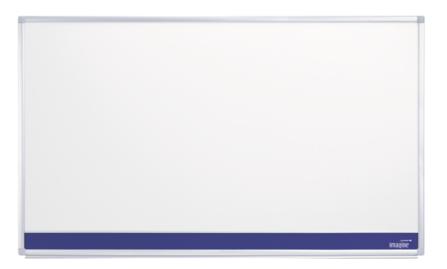

## **DATASHEET**

- A distinctive whiteboard with clear lines and exquisite attention to detail by using a subtle colour element in the frame
- Write on / dry wipe surface is guaranteed for 25 years when used in combination with Legamaster accessories
- High quality, scratch resistant enamel board surface
- Modern stylish marker tray ('swoosh') including matching colour label, to be ordered separately

### **IMAGINE COLOUR whiteboard**

#### 90 x 160 cm

- Available standard with classic blue label strip, but with the option of 7 additional exchangeable solid and transparent colours
- Anodised aluminium frame with a coloured label and light grey plastic corner caps
- Easy wall mounting with concealed slot system
- Comes complete with classic blue label strip, integrated minimalistic marker tray, mounting set and TZ 14 retractable marker

Ref.: **7-101611** 

EAN: **8713797052665** 