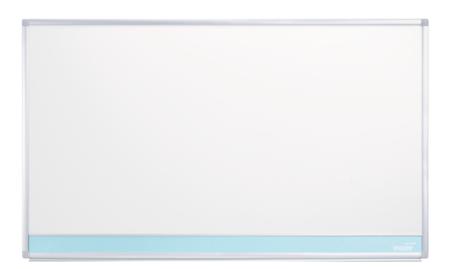

## **DATASHEET**

- A distinctive whiteboard with clear lines and exquisite attention to detail by using a subtle colour element in the frame
- Write on / dry wipe surface is guaranteed for 25 years when used in combination with Legamaster accessories
- High quality, scratch resistant enamel board surface
- Modern stylish marker tray ('swoosh') including matching colour label, to be ordered separately

#### 90 x 160 cm

- Available standard with classic blue label strip, but with the option of 7 additional exchangeable solid and transparent colours
- Anodised aluminium frame with a coloured label and light grey plastic corner caps
- Easy wall mounting with concealed slot system
- Comes complete with classic blue label strip, integrated minimalistic marker tray, mounting set and TZ 14 retractable marker