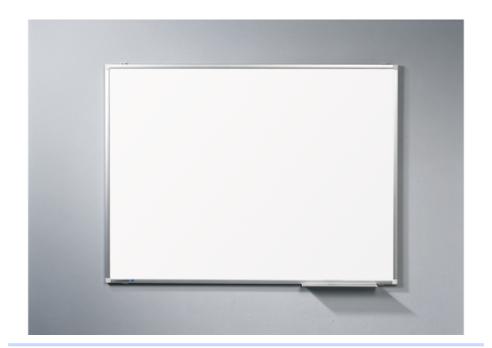

### **PREMIUM PLUS whiteboard**

#### 45 x 60 cm

- Suitable for writing on with dry wipe board markers
- aluminium frame with offwhite plastic corner caps
- Can be mounted either horizontally or vertically
- 30 cm marker tray
- Easy wall mounting with concealed slot system
- Comes complete with mounting set, marker tray and board marker

# **DATASHEET**

| Surface (material/color) | Enamel / White                       |
|--------------------------|--------------------------------------|
| Frame (material/color)   | Aluminium / Grey aluminium (RAL9007) |
| Corner (material/color)  | Plastic / Off-white                  |
| Magnetic                 | Yes                                  |
| Product dimensions       | W: 600 x H: 450 x D: 11 ( mm )       |
| Weight / m2              | 13.00 kg                             |
| Mounting type            | Concealed wall mount slot system     |
| Included accessories     | Aluminium marker tray, Board marker  |
| Product warranty         | 2 years                              |
| Surface warranty         | 25 years                             |