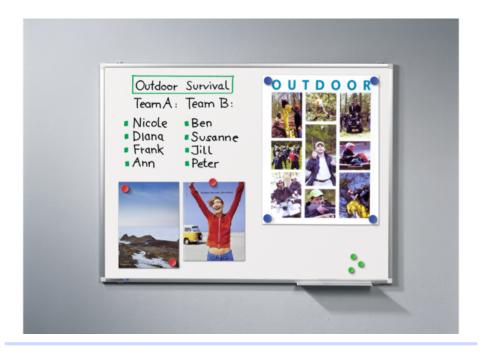

### **PREMIUM PLUS whiteboard**

#### 45 x 60 cm

- Suitable for writing on with dry wipe board markers
- aluminium frame with offwhite plastic corner caps
- Can be mounted either horizontally or vertically
- 30 cm marker tray
- Easy wall mounting with concealed slot system
- Comes complete with mounting set, marker tray and board marker

#### Ref.:7-125500

Recommended accessories

PROFESSIONAL kit Board accessory

Ref.: **7-101035** 

EAN: **8713797011105** 